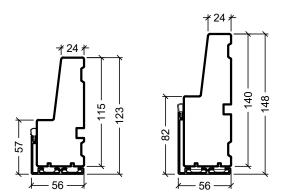

Frame variants inwards opening doors

Outward opening

| ormaplus glazed door                                                                                                                                                                                                      | Scale: 1:4    |  |  |
|---------------------------------------------------------------------------------------------------------------------------------------------------------------------------------------------------------------------------|---------------|--|--|
| d threshold variants                                                                                                                                                                                                      | Edition No. 1 |  |  |
| inter                                                                                                                                                                                                                     | 10.21 © 2021  |  |  |
| right as well as all rights in know-how vest in DOVISTA A/S.<br>y any means (electronic, mechanical, photocopying, recording or otherwise)<br>sed only for the purposes specified by DOVISTA A/S and for no other purpose |               |  |  |