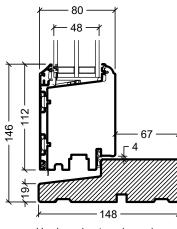

Frame variants outwards opening doors

Q: (3014.3434 / L25)  $\Pi$ 113 146 27 140 — 140 — 148 — 148 — 148 — 148 — 148 — 148 — 148 — 148 — 148 — 148 — 148 — 148 — 148 — 148 — 148 — 148 — 148 — 148 — 148 — 148 — 148 — 148 — 148 — 148 — 148 — 148 — 148 — 148 — 148 — 148 — 148 — 148 — 148 — 148 — 148 — 148 — 148 — 148 — 148 — 148 — 148 — 148 — 148 — 148 — 148 — 148 — 148 — 148 — 148 — 148 — 148 — 148 — 148 — 148 — 148 — 148 — 148 — 148 — 148 — 148 — 148 — 148 — 148 — 148 — 148 — 148 — 148 — 148 — 148 — 148 — 148 — 148 — 148 — 148 — 148 — 148 — 148 — 148 — 148 — 148 — 148 — 148 — 148 — 148 — 148 — 148 — 148 — 148 — 148 — 148 — 148 — 148 — 148 — 148 — 148 — 148 — 148 — 148 — 148 — 148 — 148 — 148 — 148 — 148 — 148 — 148 — 148 — 148 — 148 — 148 — 148 — 148 — 148 — 148 — 148 — 148 — 148 — 148 — 148 — 148 — 148 — 148 — 148 — 148 — 148 — 148 — 148 — 148 — 148 — 148 — 148 — 148 — 148 — 148 — 148 — 148 — 148 — 148 — 148 — 148 — 148 — 148 — 148 — 148 — 148 — 148 — 148 — 148 — 148 — 148 — 148 — 148 — 148 — 148 — 148 — 148 — 148 — 148 — 148 — 148 — 148 — 148 — 148 — 148 — 148 — 148 — 148 — 148 — 148 — 148 — 148 — 148 — 148 — 148 — 148 — 148 — 148 — 148 — 148 — 148 — 148 — 148 — 148 — 148 — 148 — 148 — 148 — 148 — 148 — 148 — 148 — 148 — 148 — 148 — 148 — 148 — 148 — 148 — 148 — 148 — 148 — 148 — 148 — 148 — 148 — 148 — 148 — 148 — 148 — 148 — 148 — 148 — 148 — 148 — 148 — 148 — 148 — 148 — 148 — 148 — 148 — 148 — 148 — 148 — 148 — 148 — 148 — 148 — 148 — 148 — 148 — 148 — 148 — 148 — 148 — 148 — 148 — 148 — 148 — 148 — 148 — 148 — 148 — 148 — 148 — 148 — 148 — 148 — 148 — 148 — 148 — 148 — 148 — 148 — 148 — 148 — 148 — 148 — 148 — 148 — 148 — 148 — 148 — 148 — 148 — 148 — 148 — 148 — 148 — 148 — 148 — 148 — 148 — 148 — 148 — 148 — 148 — 148 — 148 — 148 — 148 — 148 — 148 — 148 — 148 — 148 — 148 — 148 — 148 — 148 — 148 — 148 — 148 — 148 — 148 — 148 — 148 — 148 — 148 — 148 — 148 — 148 — 148 — 148 — 148 — 148 — 148 — 148 — 148 — 148 — 148 — 148 — 148 — 148 — 148 — 148 — 148 — 148 — 148 — 148 — 148 — 148 — 148 — 148 — 148 — 148 — 148 — 148 — 148 — 148 — 148 — 148 — 148 — 148 — 148 — 148 — 148 — 148 — 148 —