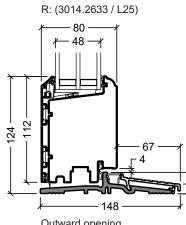

Frame variants outwards opening doors

Q: (3014.3434 / L25)  $\Pi$ 113 146 27 140 — 140 — 148 — 148 — 148 — 148 — 148 — 148 — 148 — 148 — 148 — 148 — 148 — 148 — 148 — 148 — 148 — 148 — 148 — 148 — 148 — 148 — 148 — 148 — 148 — 148 — 148 — 148 — 148 — 148 — 148 — 148 — 148 — 148 — 148 — 148 — 148 — 148 — 148 — 148 — 148 — 148 — 148 — 148 — 148 — 148 — 148 — 148 — 148 — 148 — 148 — 148 — 148 — 148 — 148 — 148 — 148 — 148 — 148 — 148 — 148 — 148 — 148 — 148 — 148 — 148 — 148 — 148 — 148 — 148 — 148 — 148 — 148 — 148 — 148 — 148 — 148 — 148 — 148 — 148 — 148 — 148 — 148 — 148 — 148 — 148 — 148 — 148 — 148 — 148 — 148 — 148 — 148 — 148 — 148 — 148 — 148 — 148 — 148 — 148 — 148 — 148 — 148 — 148 — 148 — 148 — 148 — 148 — 148 — 148 — 148 — 148 — 148 — 148 — 148 — 148 — 148 — 148 — 148 — 148 — 148 — 148 — 148 — 148 — 148 — 148 — 148 — 148 — 148 — 148 — 148 — 148 — 148 — 148 — 148 — 148 — 148 — 148 — 148 — 148 — 148 — 148 — 148 — 148 — 148 — 148 — 148 — 148 — 148 — 148 — 148 — 148 — 148 — 148 — 148 — 148 — 148 — 148 — 148 — 148 — 148 — 148 — 148 — 148 — 148 — 148 — 148 — 148 — 148 — 148 — 148 — 148 — 148 — 148 — 148 — 148 — 148 — 148 — 148 — 148 — 148 — 148 — 148 — 148 — 148 — 148 — 148 — 148 — 148 — 148 — 148 — 148 — 148 — 148 — 148 — 148 — 148 — 148 — 148 — 148 — 148 — 148 — 148 — 148 — 148 — 148 — 148 — 148 — 148 — 148 — 148 — 148 — 148 — 148 — 148 — 148 — 148 — 148 — 148 — 148 — 148 — 148 — 148 — 148 — 148 — 148 — 148 — 148 — 148 — 148 — 148 — 148 — 148 — 148 — 148 — 148 — 148 — 148 — 148 — 148 — 148 — 148 — 148 — 148 — 148 — 148 — 148 — 148 — 148 — 148 — 148 — 148 — 148 — 148 — 148 — 148 — 148 — 148 — 148 — 148 — 148 — 148 — 148 — 148 — 148 — 148 — 148 — 148 — 148 — 148 — 148 — 148 — 148 — 148 — 148 — 148 — 148 — 148 — 148 — 148 — 148 — 148 — 148 — 148 — 148 — 148 — 148 — 148 — 148 — 148 — 148 — 148 — 148 — 148 — 148 — 148 — 148 — 148 — 148 — 148 — 148 — 148 — 148 — 148 — 148 — 148 — 148 — 148 — 148 — 148 — 148 — 148 — 148 — 148 — 148 — 148 — 148 — 148 — 148 — 148 — 148 — 148 — 148 — 148 — 148 — 148 — 148 — 148 — 148 — 148 — 148 — 148 — 148 — 148 — 148 — 148 — 148 — 148 — 148 — 148 — 148 —