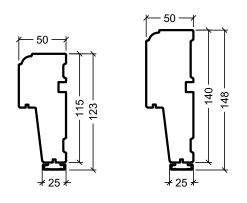

Frame variants inwards opening doors

Outward opening

| ormaplus glazed door                                                                                                                                                                                                      | Scale: 1:4    |  |  |
|---------------------------------------------------------------------------------------------------------------------------------------------------------------------------------------------------------------------------|---------------|--|--|
| d threshold variants                                                                                                                                                                                                      | Edition No. 1 |  |  |
| inter                                                                                                                                                                                                                     | 10.21 © 2021  |  |  |
| right as well as all rights in know-how vest in DOVISTA A/S.<br>y any means (electronic, mechanical, photocopying, recording or otherwise)<br>sed only for the purposes specified by DOVISTA A/S and for no other purpose |               |  |  |