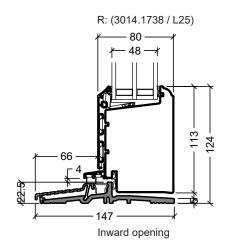

Frame variants inwards opening doors

Outward opening

| ormaplus glazed door                                                                                                                                                                                                      | Scale: 1:4    |  |  |
|---------------------------------------------------------------------------------------------------------------------------------------------------------------------------------------------------------------------------|---------------|--|--|
| d threshold variants                                                                                                                                                                                                      | Edition No. 1 |  |  |
| inter                                                                                                                                                                                                                     | 10.21 © 2021  |  |  |
| right as well as all rights in know-how vest in DOVISTA A/S.<br>y any means (electronic, mechanical, photocopying, recording or otherwise)<br>sed only for the purposes specified by DOVISTA A/S and for no other purpose |               |  |  |