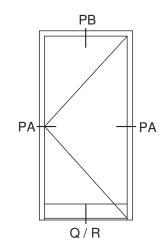

rationel

System: Rationel Auraplus Flush door

English: Inward opening

OVISTA A/S Dansk: Indgående, Pladedør

Scale: 1:4 / 1:40

Edition No. 1 10.21 © 2021

© DOVISTA A/S, CVR-no. 21147583. All intellectual property rights, copyright as well as all rights in know-how vest in DOVISTA A/S.