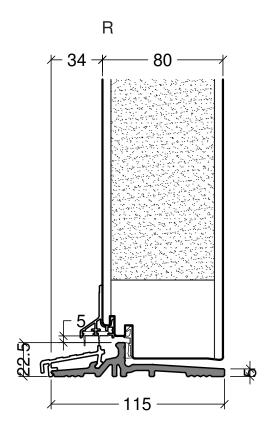

rationel

System: Rationel Auraplus Flush door

English: Inward opening

OVISTA A/S Dansk: Indgående, Pladedør

Scale: 1:4 / 1:40

Edition No. 1 10.21 © 2021

© DOVISTA A/S, CVR-no. 21147583. All intellectual property rights, copyright as well as all rights in know-how vest in DOVISTA A/S.