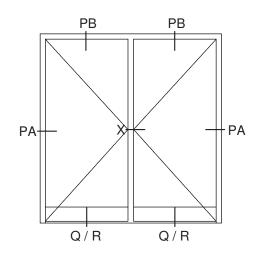

rationel

System: Rationel Auraplus Flush door

English: Inward opening

OVISTA A/S Dansk: Indgående, Pladedør

Scale: 1:4 / 1:40

Edition No. 1 10.21 © 2021

© DOVISTA A/S, CVR-no. 21147583. All intellectual property rights, copyright as well as all rights in know-how vest in DOVISTA A/S.