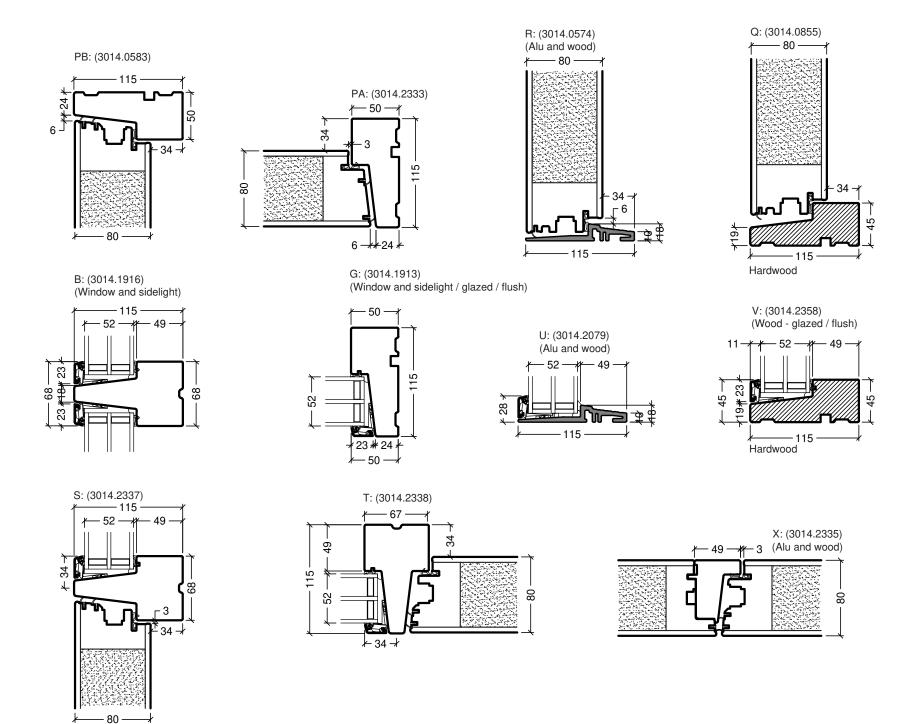

rationel

System: Rationel Aura Flush door

English: Outward opening

Dansk: udadgående, Pladedør

Scale: 1:4 / 1:40

Edition No. 1 10.21 © 2021

© DOVISTA A/S, CVR-no. 21147583. All intellectual property rights, copyright as well as all rights in know-how vest in DOVISTA A/S. This drawing may not be reproduced, stored, or transmitted in any form by any means (electronic, mechanical, photocopying, recording or otherwise) without the prior written consent of DOVISTA A/S. This drawing is to be used only for the purposes specified by DOVISTA A/S and for no other purpose. We reserve all rights to change the product and product range without notice.