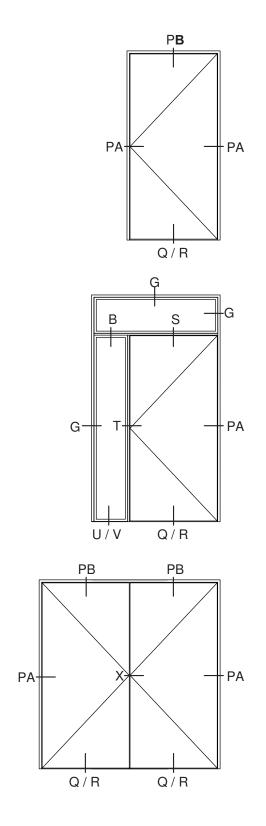

rationel

System: Rationel Aura Flush door

English: Outward opening

Dansk: udadgående, Pladedør

Scale: 1:4 / 1:40

Edition No. 1 10.21 © 2021

© DOVISTA A/S, CVR-no. 21147583. All intellectual property rights, copyright as well as all rights in know-how vest in DOVISTA A/S. This drawing may not be reproduced, stored, or transmitted in any form by any means (electronic, mechanical, photocopying, recording or otherwise) without the prior written consent of DOVISTA A/S. This drawing is to be used only for the purposes specified by DOVISTA A/S and for no other purpose. We reserve all rights to change the product and product range without notice.